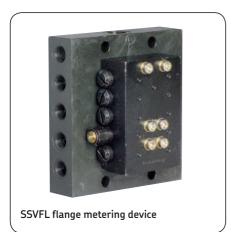

## SSVFL Flange Metering Devices

## **Product survey**

The SSVFL is based on the standard SSV, flanged to a manifold block. Ideal for rigorous conditions such as those foand in steel plants.

This design allows for connections up to dia. 10 mm tubing. Additionally, the metering devices can easily be exchanged during maintenance routines without having to disconnect lubricant feed lines – thus saving valuable time.

They can be monitored visually (SSVFL-K) or electronically via a proximity switch (SSVFL-KN). They are available with 1 to 12 outlets and can be used for grease up to NGLI 2 or oil of at least 40 cST.