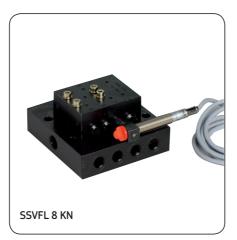

They can be monitored visually (SSVFL-K) or electronically via a proximity switch (SSVFL-KN). They are available with 1 to 12 outlets and can be used for grease up to NGLI 2 or oil of at least 40 cST.