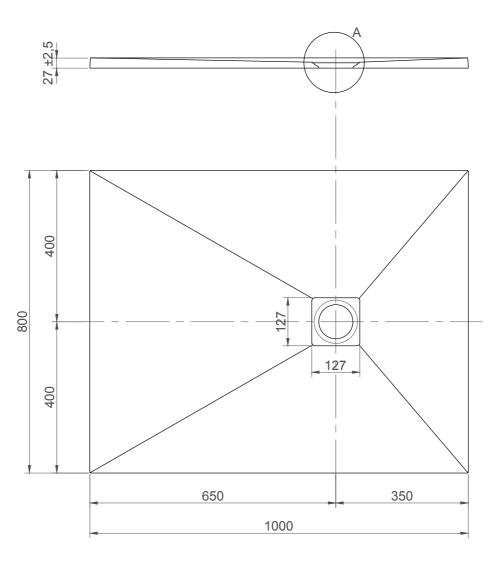

Χ

Technical specific.

|        | Sire        | _     | DESCRIPTION  Shower tray / piatto doco Tolerance / tolleranza ± |          |          |               |            |                                   | SCOPE Production Data sheet |  |
|--------|-------------|-------|-----------------------------------------------------------------|----------|----------|---------------|------------|-----------------------------------|-----------------------------|--|
| S10080 |             | 1:10  |                                                                 | SURNAME  | SG       | LB            | 30         |                                   | Unlisted chamfers:          |  |
| 04000  |             | 4.40  |                                                                 | DATE     | 02/05/24 | 03/05/24      | 38         |                                   | Unlisted rays R:            |  |
| CODE   |             | SCALE |                                                                 |          | DESIGNED | APPROVED      | WEIGHT (ko | g)                                | Unlisted tolerance:         |  |
| 03     |             |       |                                                                 |          |          |               | S          | Surface subject to surface finish |                             |  |
| 02     |             |       |                                                                 |          |          |               | T          | Surface for hydraulic seal        |                             |  |
| 01     |             |       |                                                                 |          |          |               | GENERAL    |                                   |                             |  |
| Rev.   | DESCRIPTION |       | DATE                                                            | DESIGNED | APPROVED | SURFACE STATE |            |                                   |                             |  |
| Rev.   | DESCRIPTION |       |                                                                 | DATE     | DESIGNED | APPROVED      |            | •                                 |                             |  |