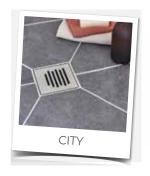

# Wirquin Venisio Compact City 50168

## **VENISIO COMPACT CITY**

Extra-flat tileable shower drain equipped with a silicone membrane. An economical solution for bathroom renovation in the tightest of spaces!

#### **ULTRA COMPACT**

Extra-flat tileable shower drain.

### STYLISH DESIGN

Brushed stainless steel grid, height adjustable up to 16 mm with the spacer.