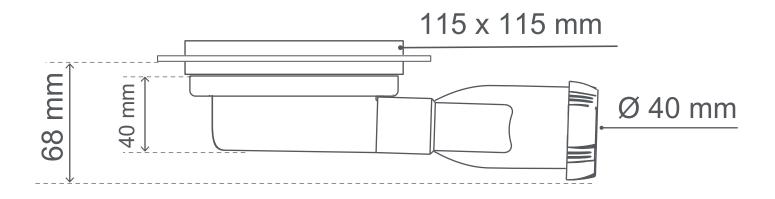

#### **ULTRA COMPACT**

Extra-flat tileable shower drain.

### STYLISH DESIGN

Brushed stainless steel grid, height adjustable up to 16 mm with the spacer.