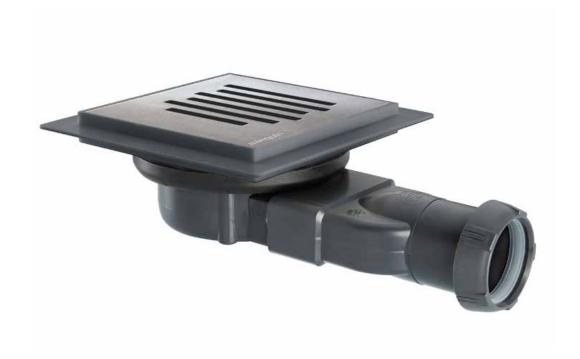

## **VENISIO COMPACT CITY**

Extra-flat tileable shower drain equipped with a silicone membrane. An economical solution for bathroom renovation in the tightest of spaces!

#### **ULTRA COMPACT**

Extra-flat tileable shower drain.

#### **NO SMELLS**

Silicone membrane replaces the water trap and blocks the rise of odours.

#### **EASY CLEANING**

Membrane and hair filter are removable and accessible from above.

#### **HIGH FLOW RATE**

32 L/min under 20 mm of water.

### STYLISH DESIGN

Brushed stainless steel grid, height adjustable up to 16 mm with the spacer.